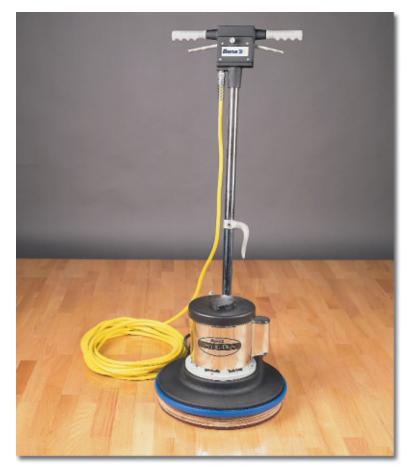

## Bona<sup>®</sup> Pro 16 Plus Buffer

The Bona<sup>®</sup> Pro 16 Plus Buffer is engineered to perform under the toughest floor sanding conditions while being economical as well. The Plus' 1.5 HP, 175 RPM motor, coupled with sealed, dual planetary gears, provides plenty of cutting power.

Features include convenient dual levers and interlock handle system to prevent accidental startups.

Close cutting under toe kicks and other hard to reach areas is facilitated by a low profile deck with 360° wraparound bumpers.

Also included are 50' of non-marking 14/3 cable, a handy cord lock for storage, and large, non-marking wheels for transport.

16" drive plate (AS2800130) is included. It features the exclusive, hook-mount "pad-lok" system designed for Bona<sup>®</sup> Conditioning Pads, giving you the flattest cut possible, whether padding, screening, or discing.

The Pro 16 Plus comes with a 3-year warranty on motor and gear box and a one-year warranty on all other components.